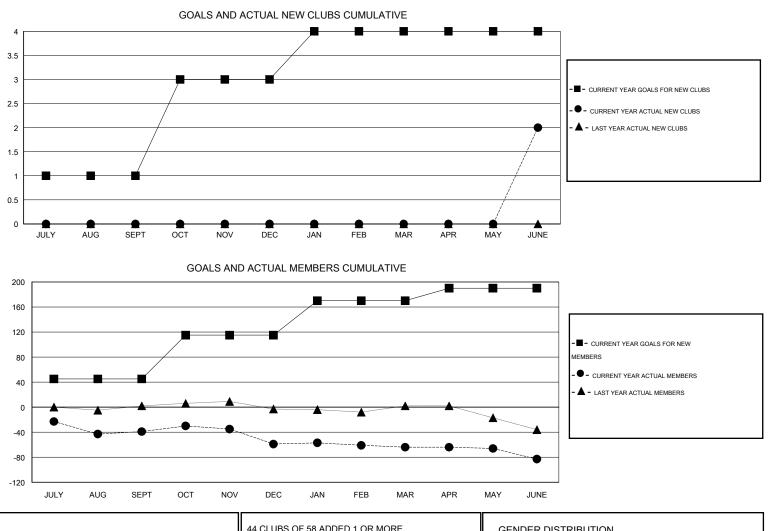

## / Wona

| GMT: Gary V           | Gary Wong LOCATION CALIFORNIA |           |                  |                  |                       |                    |                                     |                    | GMT CA 1         |  |
|-----------------------|-------------------------------|-----------|------------------|------------------|-----------------------|--------------------|-------------------------------------|--------------------|------------------|--|
| Clubs                 |                               |           |                  |                  | Members               |                    |                                     |                    |                  |  |
| RESULTS FOR 2014-2015 |                               |           |                  |                  | RESULTS FOR 2014-2015 |                    |                                     |                    |                  |  |
| QUARTER               | NEW CLUB<br>GOAL              | NEW CLUBS | DROPPED<br>CLUBS | NET<br>GAIN/LOSS | QUARTER               | NEW MEMBER<br>GOAL | CHARTER AND<br>NEW MEMBERS<br>ADDED | DROPPED<br>MEMBERS | NET<br>GAIN/LOSS |  |
| JULY/AUG/SEPT         | 1                             | 0         | 0                | 0                | JULY/AUG/SEPT         | 45                 | 19                                  | 58                 | -39              |  |
| OCT/NOV/DEC           | 2                             | 0         | 2                | -2               | OCT/NOV/DEC           | 70                 | 58                                  | 78                 | -20              |  |
| JAN/FEB/MAR           | 1                             | 0         | 0                | 0                | JAN/FEB/MAR           | 55                 | 35                                  | 40                 | -5               |  |
| APR/MAY/JUNE          | 0                             | 2         | 0                | 2                | APR/MAY/JUNE          | 20                 | 86                                  | 105                | -19              |  |